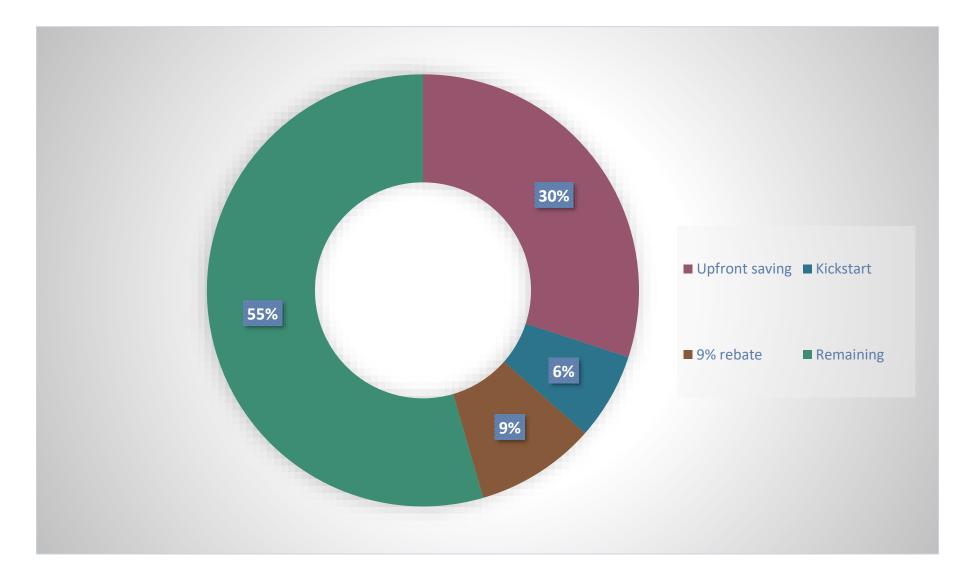

## **GOAL WITH PV PLANNING**

- It is easy to achieve 100 PV
- Our model is based on people doing 100 PV
- Success & results are predictable if we do 100 PV
- Maximise your savings by doing 100 PV